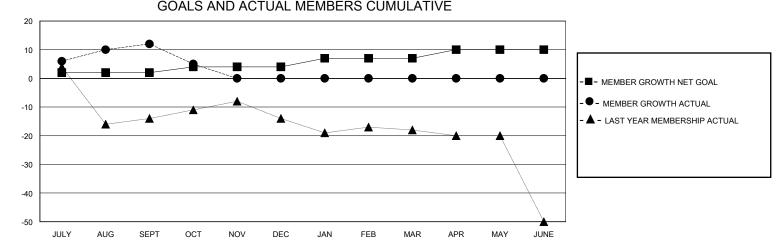

## MONTHLY MEMBERSHIP PROGRESS REPORT

District 11 E1

Results as of: 10/31/2023

|              | Club          | s         |               | AN GMT CA<br>Members<br>RESULTS FOR 2023-2024 |                        |                                                                   |                                                   |  |
|--------------|---------------|-----------|---------------|-----------------------------------------------|------------------------|-------------------------------------------------------------------|---------------------------------------------------|--|
|              | RESULTS FOR   |           |               |                                               |                        |                                                                   |                                                   |  |
| QUARTER      | NEW CLUB GOAL | NEW CLUBS | DROPPED CLUBS |                                               | BER GROWTH NET<br>GOAL | MEMBER GROWTH<br>ACTUAL                                           | DROPPED<br>MEMBERS ACTUA<br>(including transfers) |  |
| ULY/AUG/SEPT | 0             | 0         | 0             | JULY/AUG/SEPT                                 | 2                      | 37                                                                | 24                                                |  |
| DCT/NOV/DEC  | 0             | 0         | 0             | OCT/NOV/DEC                                   | 2                      | 6                                                                 | 13                                                |  |
| AN/FEB/MAR   | 0             | 0         | 0             | JAN/FEB/MAR                                   | 3                      | 0                                                                 | 0                                                 |  |
| PR/MAY/JUNE  | 1             | 0         | 0             | APR/MAY/JUNE                                  | 3                      | 0                                                                 | 0                                                 |  |
| 0.8          |               |           |               |                                               |                        | [                                                                 |                                                   |  |
| 0.8          |               |           |               |                                               |                        | -■- CURRENT YEAR GO<br>-●- CURRENT YEAR AO<br>-▲- LAST YEAR ACTU/ | CTUAL NEW CLUBS                                   |  |